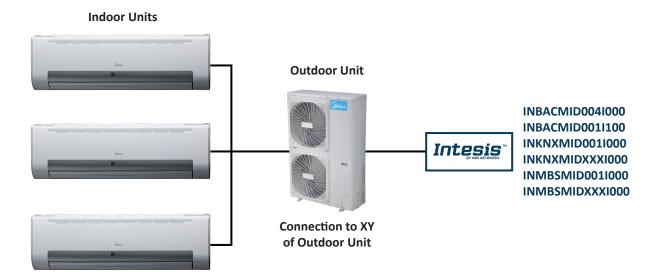

### ASHRAE BACnet

INBACMID004I000

Commercial and VRF 4 Indoor Units

INBACMID001I100

Commercial and VRF 1 Indoor Unit

**INKNXUNI001I000** 

Universal IR AC 1 I.U. Binary Inputs

### INKNXMID001I000

Commercial and VRF 1/16/64 Indoor Units

### INMBSMID001I000

Commercial and VRF 1/4/8/32 Indoor Units