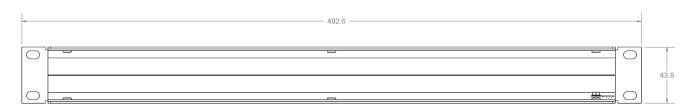

# **PHYSICAL CHARACTERISTICS**

| 90.6 | 8 | ۲ | ۲ |      |
|------|---|---|---|------|
|      |   |   |   | 90.6 |