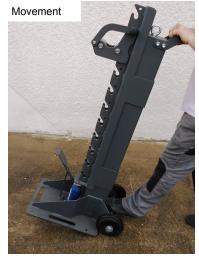

## For really big drums

The AXO6000 is intended for unwinding large cable drums on sites or in workshops:

Diameter: 750 to 2.700 mmMaximum width: 1.650mmMaximum weight: 6 ton

- It consists of two hydraulic jacks and one unwinding axle (diameter of 76 mm with centering pins).
- Easy unwinding: 2 bearings are provided on each side
- Easy to move by tilting, thanks to the handle, on two 180mm diameter wheels
- Lifting eye.
- 2 hydraulic cylinders with foot pump.
- Movable clamp (10 positions) to facilitate mounting.
- Blocking system for shaft to prevent ejection of cable drum
- Once attached to the ground, the AXO6000 can be used in front of a winding machine.
- Steel, gray epoxy paint finish.
- Total weight: 169 kg
- Sides of one jack: 650 x 400 x1360 mm