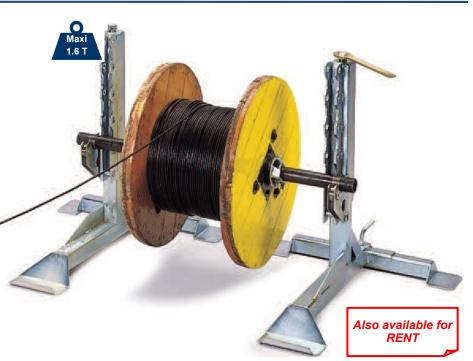

## Easy unwinding of large cable

The SM12 is composed of several elements: Two stands (where the rear foot can be dismounted)

Shaft with centering devices; can therefore be moved easily

#### For drums

Diameter: 600 to 1.800 mmMaximum width 1.100 mm

The shaft turns on 2 ball bearings on each side.

Shaft Ø 48 mm, centering pins Ø 55100 mm

Dimensions of each stand: I 680 x W 900 x H 700 mm Total weight: 75 kg

Code INSM1200