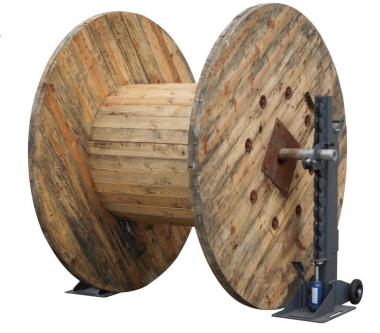

# **Hydraulic jacks AXO6000**

## For really big drums

The AXO6000 is intended for unwinding large cable drums on sites or in workshops:

Diameter: 750 to 2.700 mmMaximum width: 1.650mmMaximum weight: 6 ton

- It consists of two hydraulic jacks and one unwinding axle (diameter of 76 mm with centering pins).
- Easy unwinding: 2 bearings are provided on each side
- Easy to move by tilting, thanks to the handle, on two 180mm diameter wheels
- Lifting eye.
- 2 hydraulic cylinders with foot pump.
- Movable clamp (10 positions) to facilitate mounting.
- Blocking system for shaft to prevent ejection of cable drum
- Once attached to the ground, the AXO6000 can be used in front of a winding machine.
- Steel, gray epoxy paint finish.
- Total weight: 169 kg
- Sides of one jack: 650 x 400 x1360 mm

#### Code EAX6000

20190117 - Document et photos non contractuels