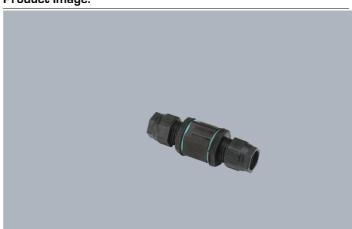

## **Product Description:**

Raccord étanche linéaire 3 pôles 16A / 250V AC - Pour câble 7 mm à 12 mm - IP68 et immergeable jusqu'à 1 mètre

## **Product Image:**