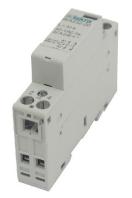

## IKA232-20/230 V

**Type:** IKA232-20/230 V

**Ordering code:** 030 046 833 000

**IKA232-20/230V** is accessory of Smart Meter. It is used for switching On or Off the electrical load up to 32A. Communication with Smart Meter: over terminals A1 on IKA232-20 and 5 on Smart Meter.

## **Characteristics:**

Voltage: 230V ± 10%, 50-60Hz

Current: 32A, 2 pole

Operation temperature: -15 ... 55°C Storage temperature: -40 ... 80°C

Dust/water protection: IP20

Weight: 130g

Brutto weight (packaging included): 135g

Installation: DIN rail 35mm

Dimensions (W x H x D): 17,5 x 85 x 60mm

Package dimensions (W x H x D): 20 x 95 x 70mm

Coil consumption: 1.2W

Additional information is given in the technical specifications.