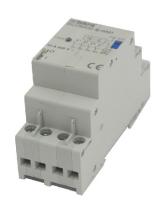

## **BICOM432-40-WM1**

Type: BICOM432-40-WM1

**Ordering code: 22.459.113.003** 

**BICOM432-40-WM1** is accessory of Smart Meter. It is used for switching On or Ofl the electrical load up to 32A. Communication with Smart Meter: optical (IR) communication port.

## **Characteristics:**

Voltage: 230V ± 10%, 50-60Hz

Current: 32A, 4pole

Operation temperature: -25 ... 55°C (>55 ...70 at max. impulse duration which is 1min)

Storage temperature: -30 ... 80°C

Dust/water protection: IP20

Weight: 250g

Brutto weight (packaging included): 270g

Installation: DIN rail 35mm

Dimensions (W x H x D): 35,2 x 90 x 60mm

Package dimensions (W x H x D): 40 x 95 x 70mm

Coil consumption: 0.5W

Additional information is given in the technical specifications.