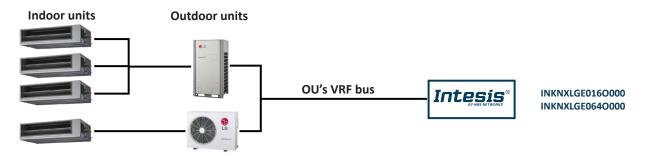

# INKNXLGE\*\*\*O000

VRF Systems 16/64 Indoor Units

### Connected to LG outdoor unit communication bus