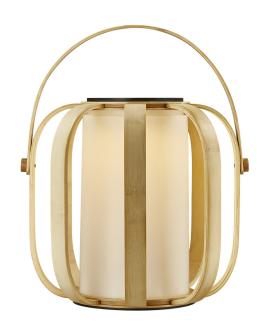

## nordlux®

Height (cm): 39.6 Width (cm): 29.4

31.8

Shade diameter (cm): 29.4

## Bob To-Go

Item number: 2118085062 Nature (brown)

EAN: 5704924004568

Packaging unit 2
Material: Bamboo/Plastic
IP44, Class 3 (12V), Cord: 100 cm, Black
Can the cable be replaced? True
Switch on the fixture
SolarLed, Light source incl.4wled

## Lightsource info (pr. lightsource)

Lumen: 300 Lumen/Watt: 75 Lifetime: 30000 On/Off: 15000

Colour temperature: 2700K

RA: 80

Beam angle: 240° Dimmable: No

Bob is a modern, solar powered and transportable lamp designed by Danish designers Says Who. Design and functionality comes perfectly together - just grab the cordless lamp by the handle and place it wherever you need it. Bob creates a cosy ambience in the garden or on the terrace by turning on automatically when darkness falls. Suitable to place on Kettle spike or tripod, if you want to elevate your light.