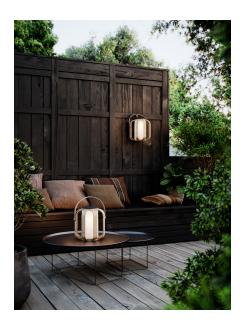

Area: Outdoor

## Lightsource info (pr. lightsource)

Lumen: 300 Lumen/Watt: 75 Lifetime: 30000 On/Off: 15000

Colour temperature: 2700K

RA: 80

Beam angle: 240° Dimmable: No

Bob is a modern, solar powered and transportable lamp designed by Danish designers Says Who. Design and functionality comes perfectly together - just grab the cordless lamp by the handle and place it wherever you need it. Bob creates a cosy ambience in the garden or on the terrace by turning on automatically when darkness falls. Suitable to place on Kettle spike or tripod, if you want to elevate your light.