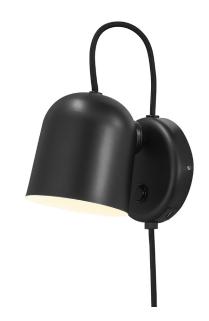

## **Angle**

## nordlux

Height (cm): 19.1 Width (cm): 11

17

Shade diameter (cm): 10.5

Tilt angle: 170°

## Angle

Item number: 2120601003 Black

EAN: 5704924004155 Packaging unit 3 Material: Metal/Plastic

IP20, Class 2 (Double isolated), 230V

Cord: 180 cm, Black

Can the cable be replaced? True

Switch on the fixture

GU10, Max. 25W, Light source not included

Area: Indoor

Angle wall light by Danish designer Maria Berntsen is a modern and timeless design that fits perfectly as a bedside light or above the bathroom mirror. The lamp is carried out in a playful and interactive design with a magnetically attached shade that can easily be adjusted to fit your needs. Turn, tilt or move the shade for a directional or indirect light. A USB charging port on the side conveniently lets you charge your phone or other device.