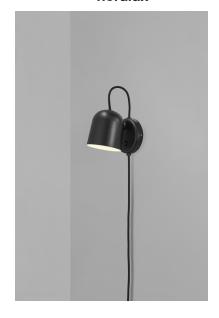

## **Angle**

## nordlux

Height (cm): 19.1 Width (cm): 11

17

Shade diameter (cm): 10.5

Tilt angle: 170°

## Angle

Item number: 2120601003 Black

EAN: 5704924004155 Packaging unit 3 Material: Metal/Plastic

IP20, Class 2 (Double isolated), 230V

Cord: 180 cm, Black

Can the cable be replaced? True

Switch on the fixture

GU10, Max. 25W, Light source not included

Area: Indoor

Angle wall light by Danish designer Maria Berntsen is a modern and timeless design that fits perfectly as a bedside light or above the bathroom mirror. The lamp is carried out in a playful and interactive design with a magnetically attached shade that can easily be adjusted to fit your needs. Turn, tilt or move the shade for a directional or indirect light. A USB charging port on the side conveniently lets you charge your phone or other device.