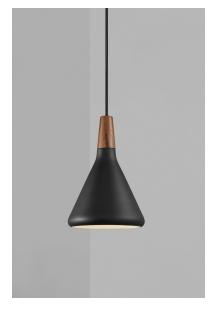

nordlux®

Height (cm): 26.5 Width (cm): 18 18 Shade diameter (cm): 18

## Nori 18

Item number: 2120803003 Black EAN: 5704924006470 Packaging unit 3 Material: Metal/Wood IP20, Class 2 (Double isolated), 230V Black textile cable Can the cable be replaced? No E27, Max. 40W, Light source not included

Area: Indoor

Nori is a family that stands together without being inseparable. Lines, shapes, and surfaces are harmonic, furnishing all of the designs with an unmistakable ease. The design is erect in stature, and is refined in its exclusive FSC certified oiled walnut top in one of the hallmarks of the Float collection. It fits easily into a range of interior design contexts – with smart looks in a mix of colours and sizes. The Bjørn + Balle duo is behind the design.