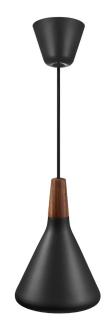

nordlux®





Height (cm): 26.5 Width (cm): 18 18 Shade diameter (cm): 18

## Nori 18

Item number: 2120803003 Black EAN: 5704924006470 Packaging unit 3 Material: Metal/Wood IP20, Class 2 (Double isolated), 230V Black textile cable Can the cable be replaced? No E27, Max. 40W, Light source not included

Area: Indoor

Nori is a family that stands together without being inseparable. Lines, shapes, and surfaces are harmonic, furnishing all of the designs with an unmistakable ease. The design is erect in stature, and is refined in its exclusive FSC certified oiled walnut top in one of the hallmarks of the Float collection. It fits easily into a range of interior design contexts – with smart looks in a mix of colours and sizes. The Bjørn + Balle duo is behind the design.

Nori 18