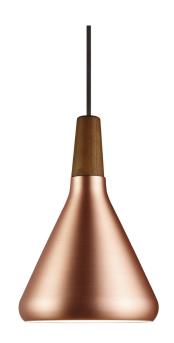

## Nori 18

Item number: 2120803030 Copper

EAN: 5704924005787 Packaging unit 3 Material: Metal/Wood

IP20, Class 2 (Double isolated), 230V

Cord: 300 cm, Black

Can the cable be replaced? False

E27, Max. 60W, Light source not included

Area: Indoor

Nori is a family that stands together without being inseparable. Lines, shapes, and surfaces are harmonic, furnishing all of the designs with an unmistakable ease. The design is erect in stature, and is refined in its exclusive FSC certified oiled walnut top in one of the hallmarks of the Float collection. It fits easily into a range of interior design contexts – with smart looks in a mix of colours and sizes. The Bjørn + Balle duo is behind the design.