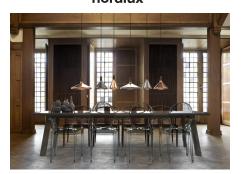

## nordlux

Height (cm): 26.5 Shade diameter (cm): 18

Area: Indoor

Nori is a family that stands together without being inseparable. Lines, shapes, and surfaces are harmonic, furnishing all of the designs with an unmistakable ease. The design is erect in stature, and is refined in its exclusive FSC certified oiled walnut top in one of the hallmarks of the Float collection. It fits easily into a range of interior design contexts – with smart looks in a mix of colours and sizes. The Bjørn + Balle duo is behind the design.