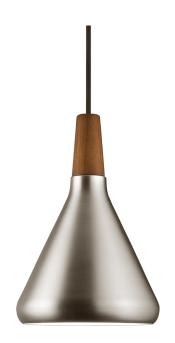

## nordlux

Height (cm): 26.5 Shade diameter (cm): 18

## Nori 18

Item number: 2120803032 Brushed steel

EAN: 5704924005794 Packaging unit 3 Material: Metal/Wood

IP20, Class 2 (Double isolated), 230V

Cord: 300 cm, Black

Can the cable be replaced? False E27, Max. 60W, Light source not included

Area: Indoor

Nori is a family that stands together without being inseparable. Lines, shapes, and surfaces are harmonic, furnishing all of the designs with an unmistakable ease. The design is erect in stature, and is refined in its exclusive FSC certified oiled walnut top in one of the hallmarks of the Float collection. It fits easily into a range of interior design contexts – with smart looks in a mix of colours and sizes. The Bjørn + Balle duo is behind the design.