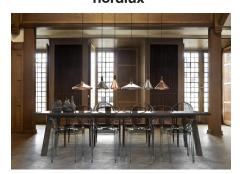

Area: Indoor

Nori is a family that stands together without being inseparable. Lines, shapes, and surfaces are harmonic, furnishing all of the designs with an unmistakable ease. The design is erect in stature, and is refined in its exclusive FSC certified oiled walnut top in one of the hallmarks of the Float collection. It fits easily into a range of interior design contexts – with smart looks in a mix of colours and sizes. The Bjørn + Balle duo is behind the design.