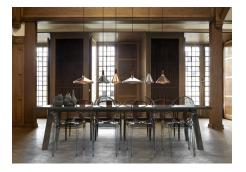

Area: Indoor

Nori is a family that stands together without being inseparable. Lines, shapes, and surfaces are harmonic, furnishing all of the designs with an unmistakable ease. The design is erect in stature, and is refined in its exclusive FSC certified oiled walnut top in one of the hallmarks of the Float collection. It fits easily into a range of interior design contexts – with smart looks in a mix of colours and sizes. The Bjørn + Balle duo is behind the design.