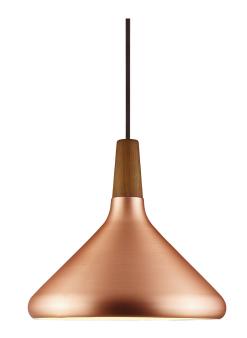

Nori 27

nordlux®

Height (cm): 24.5 Shade diameter (cm): 27

## Nori 27

Item number: 2120813030 Copper EAN: 5704924005817 Packaging unit 3 Material: Metal/Wood IP20, Class 2 (Double isolated), 230V Cord: 300 cm, Black Can the cable be replaced? False E27, Max. 60W, Light source not included

Area: Indoor

Nori is a family that stands together without being inseparable. Lines, shapes, and surfaces are harmonic, furnishing all of the designs with an unmistakable ease. The design is erect in stature, and is refined in its exclusive FSC certified oiled walnut top in one of the hallmarks of the Float collection. It fits easily into a range of interior design contexts – with smart looks in a mix of colours and sizes. The Bjørn + Balle duo is behind the design.