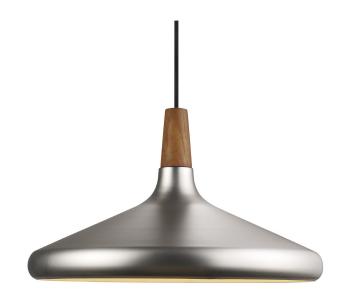

## nordlux

Height (cm): 27

Shade diameter (cm): 39

## Nori 39

Item number: 2120823032 Brushed steel

EAN: 5704924005848 Packaging unit 2 Material: Metal/Wood

IP20, Class 2 (Double isolated), 230V

Cord: 300 cm, Black

Can the cable be replaced? False E27, Max. 60W, Light source not included

Area: Indoor

Nori is a family that stands together without being inseparable. Lines, shapes, and surfaces are harmonic, furnishing all of the designs with an unmistakable ease. The design is erect in stature, and is refined in its exclusive FSC certified oiled walnut top in one of the hallmarks of the Float collection. It fits easily into a range of interior design contexts – with smart looks in a mix of colours and sizes. The Bjørn + Balle duo is behind the design.