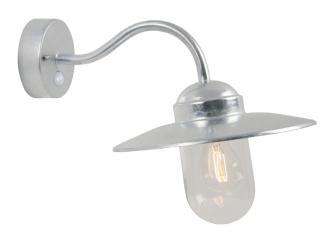

## Luxembourg Sensor

Height (cm): 27 Projection (cm): 47 Shade diameter (cm): 27 Wall box (cm): Ø11,5

## Luxembourg Sensor

Item number: 22661031 Galvanized EAN: 5701581020054

Packaging unit 3 Material: Galvanized steel/Glass IP54, Class 1 (Earth contact), 230V E27, Max. 60W, Light source not included Parallel connection possible

Area: Outdoor

Sensor: Integrated Sensor settings: No Sensor range: 0.2-8M Sensor type: PIR Sensor angle: 100°

This elegant wall light from the Nordlux Luxembourg series is a classic outdoor wall light with a glass dome to provide beautiful lighting at your entrance, in the driveway, garage, on the terrace, or on the patio. The light is equipped with a sensor, which makes the light switch on automatically when someone passes. The light can be connected in parallel with several lights and is equipped with an LED bulb.