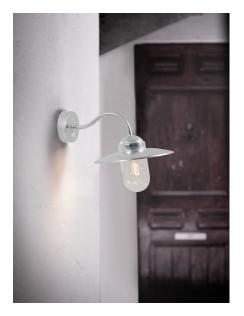

## Luxembourg Sensor

Height (cm): 27 Projection (cm): 47 Shade diameter (cm): 27 Wall box (cm): Ø11,5

## Luxembourg Sensor

Item number: 22661031 Galvanized EAN: 5701581020054

Packaging unit 3 Material: Galvanized steel/Glass IP54, Class 1 (Earth contact), 230V E27, Max. 60W, Light source not included Parallel connection possible

Area: Outdoor

Sensor: Integrated Sensor settings: No Sensor range: 0.2-8M Sensor type: PIR Sensor angle: 100°

This elegant wall light from the Nordlux Luxembourg series is a classic outdoor wall light with a glass dome to provide beautiful lighting at your entrance, in the driveway, garage, on the terrace, or on the patio. The light is equipped with a sensor, which makes the light switch on automatically when someone passes. The light can be connected in parallel with several lights and is equipped with an LED bulb.